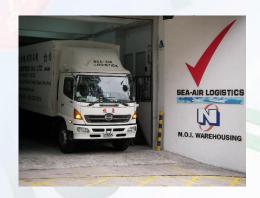

### Part 1: Introduction of SAL Warehouse & Facility

# **Warehouse Security Facility (1)**

Alarm – by Chubb security system.

✓ Electric Door – security doors switch on for Chubb facility. (24 HRS effective)

CCTV – 20 position area stock on different focus records.











### Part 1: Introduction of SAL Warehouse & Facility

## **Warehouse Security Facility (2)**

- ✓ <u>Security Access</u>

  <u>Control</u>

  (Smart Card & Finger
  Print Systems)
- ✓ DVD Video Recorder (record for 30 days)









#### Part 1: Introduction of SAL Warehouse & Facility

## **Warehouse Security Facility (3)**

- ✓ Metal Cage
   (For storage of Valuable Cargo and Emergency
   Project Cargo such as "Live Sound" Venue
   Support Emergency
   Back-up Equipment for
- Air-conditioned Clean
  Room
  (For value-added services such as retime mabelling & pick 'n pack)

Digidesign)









✓ SAL Sea-Air Logistics ® in HKG & China