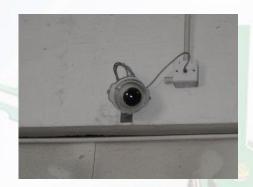

# **Warehouse Security Facility (1)**

Alarm – by Chubb security system.

✓ Electric Door – security doors switch on for Chubb facility. (24 HRS effective)

CCTV – 20 position area stock on different focus records.