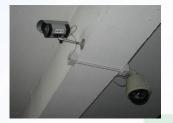

# **Warehouse Security Facility (1)**

Alarm – by Chubb security system.

✓ Electric Door – security doors switch on for Chubb facility. (24 HRS effective)

CCTV – 20 position area stock on different focus records.